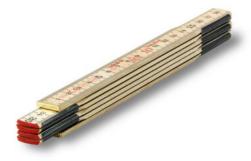

## H 1/6

| Model | Length |
|-------|--------|
| H 1/6 | 1 m    |

## **Technical details:**

| Original folding rule                 |
|---------------------------------------|
| Nordic birch                          |
| lacquered, natural                    |
| mm/cm, 2-piece, printed on both sides |
| 6                                     |
| 2.4 mm                                |
| III                                   |
| Steel, epoxy-coated                   |
|                                       |

## **CHARACTERISTICS:**

- Nordic Birch ensures high degree of elasticity and break resistance
- Concealed joints for improved readability
- Highly abrasion-resistant, dirt-repellent, and moisture-resistant protective coating
- Robust joints made of high-quality spring steel, epoxy-coated for optimal corrosion protection