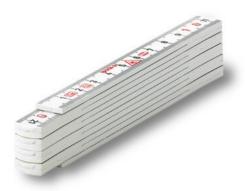

## HKM 1/10 W

| Model      | Length |  |
|------------|--------|--|
| HKM 1/10 W | 1 m    |  |

## **Technical details:**

| Item description   | Folding rule                          |
|--------------------|---------------------------------------|
| Material           | Polyamide, fiberglass reinforced      |
| Surface            | white                                 |
| Graduations        | mm/cm, 2-piece, printed on both sides |
| Number of sections | 10                                    |
| Section thickness  | 3.2 mm                                |
| EC accuracy class  | III                                   |
| Joints             | Plastic, inside                       |

## **CHARACTERISTICS:**

- Fiberglass reinforced plastic with high elasticity ensures a long service life
- Inboard joints for continuous graduations
- Cold and humidity resistant
- Electrically non-conductive