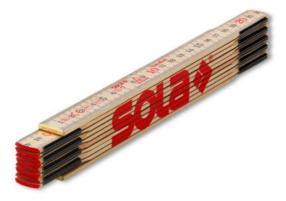

## H 2/10

| Model  | Length |
|--------|--------|
| H 2/10 | 2 m    |

## **Technical details:**

| Item description   | Original folding rule                 |
|--------------------|---------------------------------------|
| Material           | Nordic birch                          |
| Surface            | lacquered, natural                    |
| Graduations        | mm/cm, 2-piece, printed on both sides |
| Number of sections | 10                                    |
| Section thickness  | 2.4 mm                                |
| EC accuracy class  | III                                   |
| Joints             | Steel, epoxy-coated                   |

## **CHARACTERISTICS:**

- Nordic Birch ensures high degree of elasticity and break resistance
- Concealed joints for improved readability
- Highly abrasion-resistant, dirt-repellent, and moisture-resistant protective coating
- Robust joints made of high-quality spring steel, epoxy-coated for optimal corrosion protection